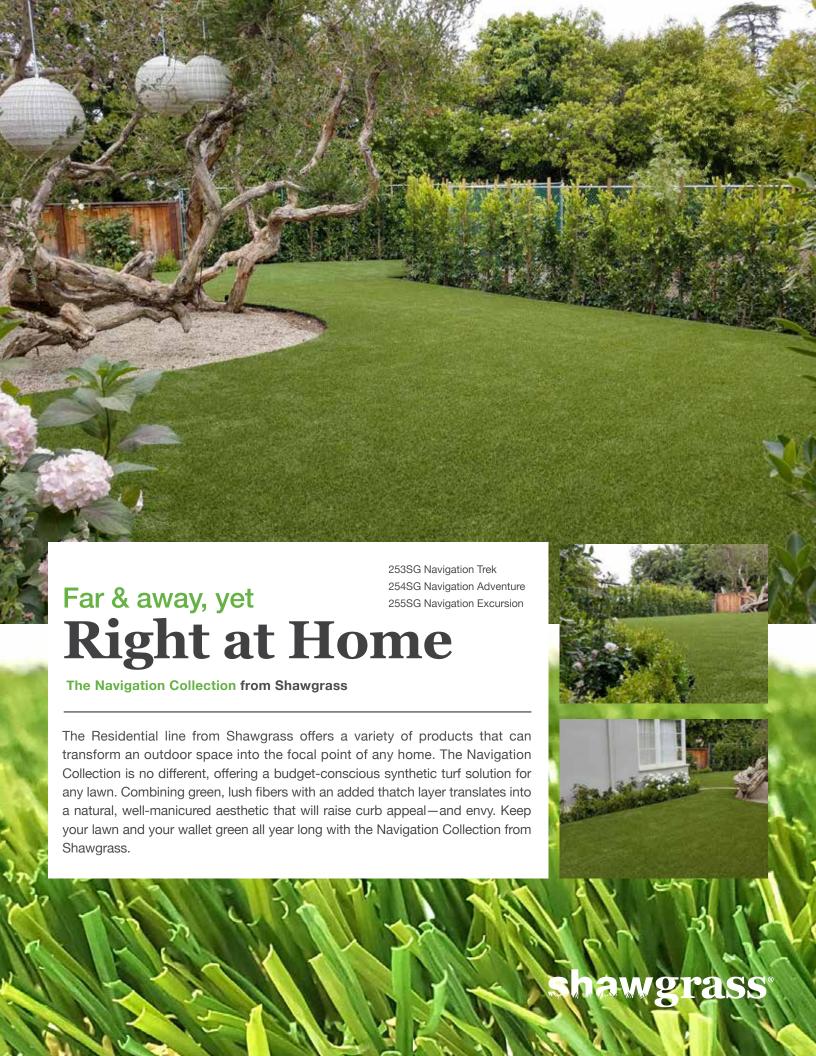

## 253SG

## Navigation Trek

| Fiber Type           | Polyethylene/Polypropylene                           |
|----------------------|------------------------------------------------------|
| Fiber Mass           | 7380 denier 6 Ply PE Mono                            |
|                      | 3420 denier 8 Ply PP Mono                            |
| Finished Pile Height | 1.625 in                                             |
| Color(s)             | 00310 Field Green/Lime                               |
|                      | 00320 Field Green/Olive                              |
| Tufting Gauge        | 3/8 in                                               |
| Backing Matrix       | 26.5 oz/yd <sup>2</sup>                              |
|                      | Stabilized dual layered woven polypropylene/urethane |
| Total Weight         | 76.5 oz/yd²                                          |
| Item Number          | 253SG                                                |
| Roll Width           | 15 ft                                                |
| Standard Roll Length | 100 ft                                               |
|                      |                                                      |