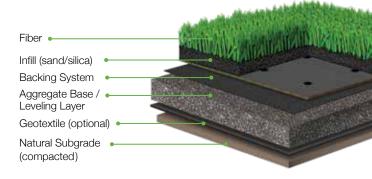

## 253SG

## Navigation Trek

| Fiber Type           | Polyethylene/Polypropylene                           |
|----------------------|------------------------------------------------------|
| Fiber Mass           | 7380 denier 6 Ply PE Mono                            |
|                      | 3420 denier 8 Ply PP Mono                            |
| Finished Pile Height | 1.625 in                                             |
| Color(s)             | 00310 Field Green/Lime                               |
|                      | 00320 Field Green/Olive                              |
| Tufting Gauge        | 3/8 in                                               |
| Backing Matrix       | 26.5 oz/yd <sup>2</sup>                              |
|                      | Stabilized dual layered