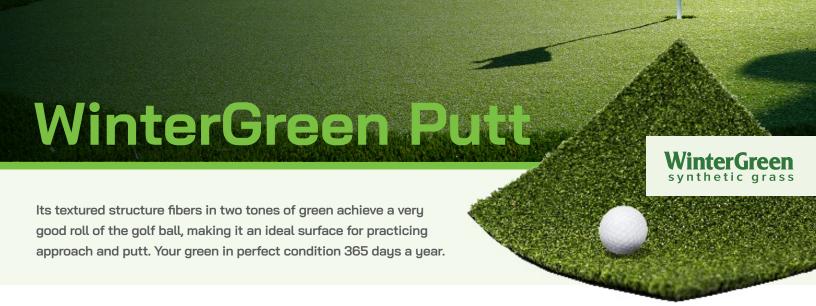

# **Key Highlights**

Textured Structure: Boasts textured structure fibers that enhance ball roll, providing an exceptional surface for mastering putting techniques.

Two-Tone Elegance: Featuring two-tones of green, achieves an aesthetic blend that not only performs but also enhances the visual appeal of your putting greens.

Year-Round Perfection: Enjoy a perfect green all year long, ensuring a consistent and reliable surface for your golfing pursuits.

# **General Features**

**Traffic Level:** Putting Green **Applications:** Putting Green

Blade Colors: Field Green / Lime Green