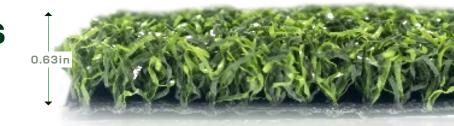

## **Turf Characteristics**

Pile/Face Weight: Approx. 50 oz

Pile Height: 5/8 in Machine Gauge: 3/16 in Thatch Color: N/A