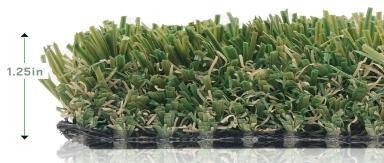

| Pile Height: 1 1/2"                                           | Roll Width: 15' feet                      |
|---------------------------------------------------------------|-------------------------------------------|
| Face Weight: 60 oz                                            | Drain Rate: >28 inches per hour           |
| Total Weight: 87 oz                                           | Warranty: 15 year                         |
| Yarn Color: Field/Mid Olive                                   | Recommended Use: Moderate to High Traffic |
| Thatch Color: Brown/Green                                     |                                           |
| Yarn Material: Monofilament Polyethylene (PE)                 |                                           |
| Thatch Material: Texturize PE                                 |                                           |
| Primary Backing Material: 7 oz K29 Dual Layered Non-Expansive |                                           |
| Secondary Coating Material: 20 oz Polyurethane                |                                           |
| Turf Bind: >10 lbs                                            |                                           |
| Machine Gauge: 3/8"                                           |                                           |
| Infill Ratio: 2-3 lbs                                         |                                           |