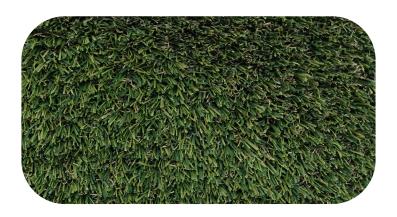

to be both remarkably comfortable to the touch and stoically retains its shape after footfall. It's soft yet durable, making it the best of both worlds. This extra stability and deluxe texture is accredited to its very diverse shape. In addition to the aforementioned benefits, the structure of the 3D Wave shape deflects hot UV sunlight, keeping the color more true and the surface temperature cooler.