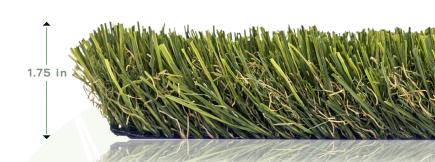

#### **Turf Characteristics**

Pile/Face Weight: Approx. 55 Ounces
Pile Height: Approx. 1.625 Inches
Machine Gauge: 3/8 inch