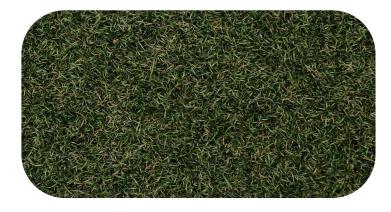

## Eco Tuff

Designed to be environmentally conscious, Eco Natural is Turf Hub's first

fully recyclable offering. Featuring a proprietary Polypropylene Dispersion back-

ing system that is not only Eco friendly it is 100 percent permeable and dimensionally stable.

The use of a semi texturized face yarn produces a non-directional turf that will look great from all direc-

tions. This technology will also hide traditional wear patterns from heavy traffic making it particularly well suited for

## **Key Highlights**

**Natural & Lush:** Enjoy a perfect lawn with a vibrant colorway, imitating the beauty of natural grass. **Durable Warranty:** Backed by an industry-leading 15-year warranty\* for your peace of mind.

| Pile Height: 1 3/8"                                      |   |
|----------------------------------------------------------|---|
| Face Weight: 50 oz                                       |   |
| Total Weight: 65 oz                                      |   |
| Yarn Color: Field/Olive                                  |   |
| Thatch Color: Brown/Green                                |   |
| Yarn Material: Non Directional PE                        |   |
| Thatch Material: Texturized PP                           |   |
| Primary Backing: 100 percent recycleable Poly Propelyend | 2 |
| Dispersion Infill Ratio: 2-3 lbs                         |   |
| Drain Rate: 200+ inches per hour                         |   |
| Shipping Weight: 750 lbs per roll (15x100)               |   |
| Warranty: 15 year                                        |   |
| Recommended use: Moderate to High Traffic                |   |