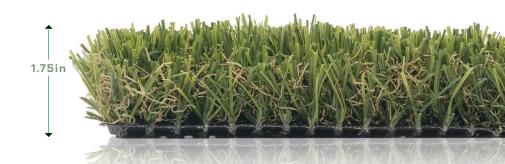

# **Specifications**

| Composition       | Polyethylene and Polypropylene in curl |
|-------------------|----------------------------------------|
| Туре              | C⋄ Monofilament                        |
| Dtex              | 18,000                                 |
| Pile height       | 2"                                     |
| Gauge             | 3/8"                                   |
| Stitches/ft2      | 1,073                                  |
| Fiber weight      | 80 oz/yd2                              |
| Total weight      | 108 oz/yd2                             |
| Primary backing   | Polypropylene                          |
| Secondary backing | PU backing                             |